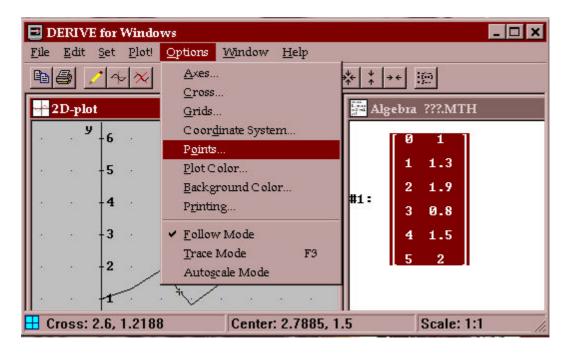

## Connecting Points

To connect points by line segments, choose Options from the menu bar in the plot window. There are items here to customize your plots: Plot Color, Axes, Grids, Background Color, Coordinate system, Points and so on. To connect points we choose Points and then check the Yes button. You can also modify the size of the points by clicking the appropriate button. The colour of a plot is controlled by choosing Options/Plot Color and then making the selection in the menu.